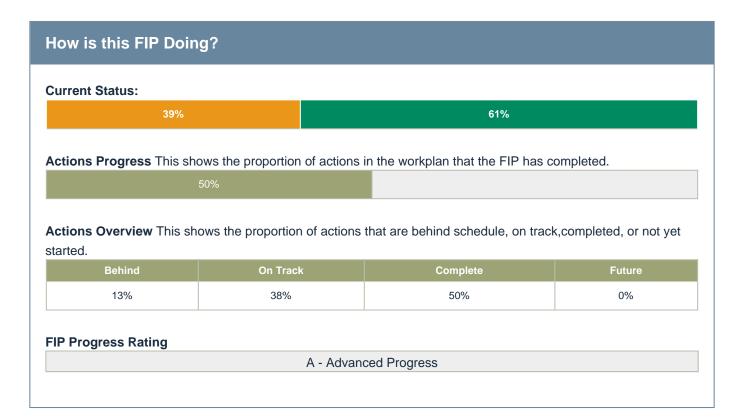

#### **FIP Stage**

Stage 4: Improvements in Fishing Practices or Fishery Management