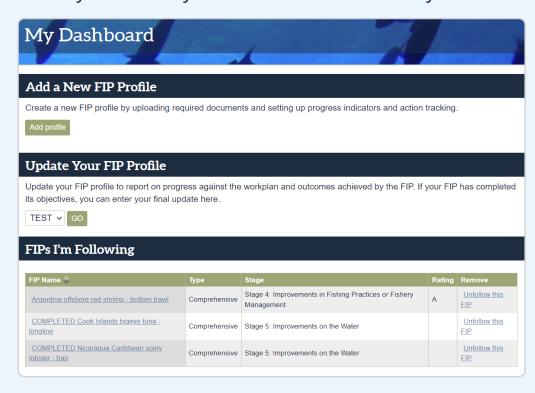

## How to Follow A FIP

To follow a FIP, click on the "Follow this FIP" button on the FIP's Overview Tab.

Once you've followed a FIP, it will appear in your Dashboard, where you can easily check the status of the FIPs you follow.