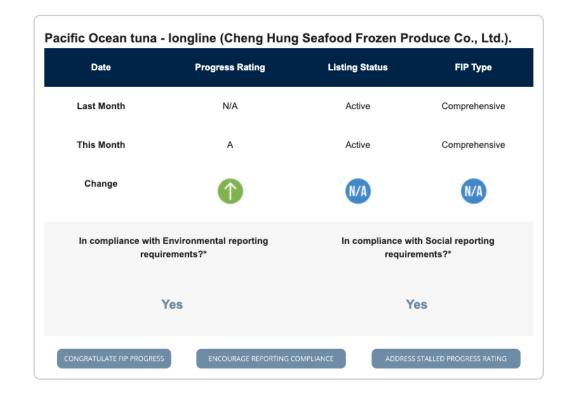

# Receive a Monthly Digest About the FIPs You Follow

Each month, you'll receive a monthly digest in your inbox summarizing progress and changes in all the FIPs you follow.

The Follow This FIP digest will note any improvements or regressions in the FIP's overarching progress. The email makes it easy to congratulate the FIP on improvements or reach out to discuss issues by providing links to reach out directly to the FIP leads and pre-populated email templates.