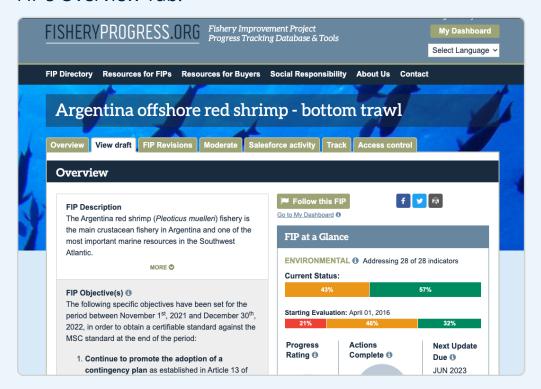

## How to Follow A FIP

To follow a FIP, click on the "Follow this FIP" button on the FIP's Overview Tab.

Once you've followed a FIP, it will appear in your Dashboard, where you can easily check the status of the FIPs you follow.