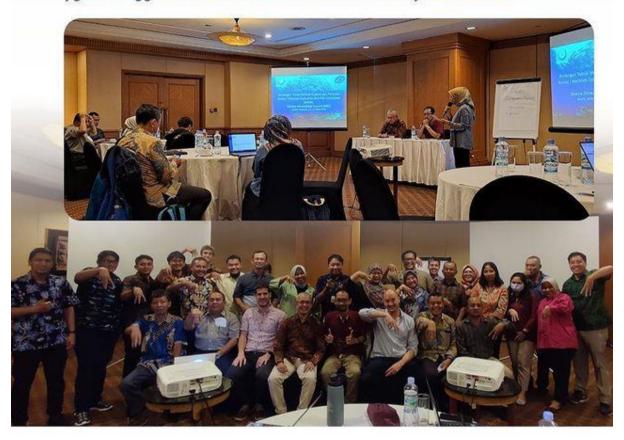

## **APRI Hadiri Kegiatan** Bimtek MERA oleh MSC

APRI mengikuti Bimtek Methods Evaluation and Risk Assessment (MERA) yg diselenggarakan oleh MSC Indonesia di hotel Aryaduta Jakarta

(a) (b) (c) | @rajunganindonesia | (b) www.apri.or.id

APRI took part in technical guidance on Methods Evaluation and Risk Assessment (MERA) by the Marine Stewardship Council (MSC) Indonesia. This activity was attended by Dr. Ayu Ervinia as Research and Executive Director of APRI for three days, on 14-17 March 2023 which was organized by MSC Indonesia together with MMAF.