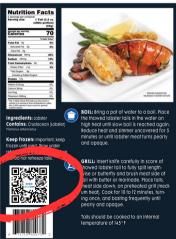

## **East Coast Seafood – Lobster Demo (Example only)**

KEEP FROZEN | COOK THOROUGHLY NET WT 140Z (396g)

- Scan the OR Code with your camera phone
- **Enter ECDEMO for the Lot Number**

Discover more at: www.eastcoastseafood.com