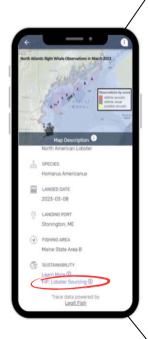

## LEARN MORE ABOUT THE LOBSTER NARW FIP ON FISHERY PROGRESS:

><><><><><><><><><>

LEGITFISH

https://fisheryprogress.org/fip-profile/us-gulf-maine-lobster-pottrap