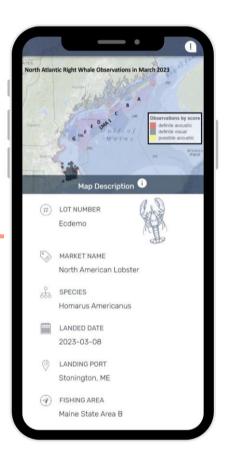

## SIMPLE DATA ACCESS

- B2B: Go to this website
  - https://ec01.legitfish.com/trace/
  - Enter production lot number ECDEMO
- <u>B2C</u>: Scan QR Code
- Enter: **ECDEMO**

## **East Coast Seafood – Lobster Demo (Example only)**

KEEP FROZEN | COOK THOROUGHLY NET WT 140Z (396g)

- Scan the OR Code with your camera phone
- **Enter ECDEMO for the Lot Number**

Discover more at: www.eastcoastseafood.com