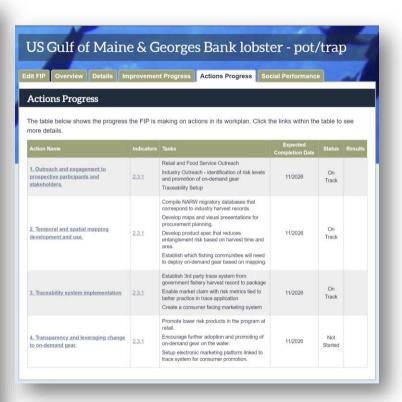

## LEARN MORE ABOUT THE LOBSTER NARW FIP ON FISHERY PROGRESS:

><><><><><><><><><>

LEGITFISH

https://fisheryprogress.org/fip-profile/us-gulf-maine-lobster-pottrap