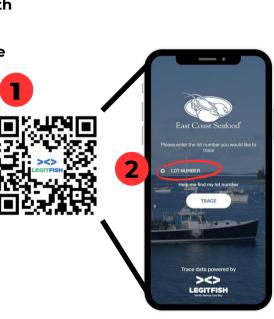

## SIMPLE DATA ACCESS

- B2B: Go to this website
  - https://ec01.legitfish.com/trace/
  - Enter production lot number ECDEMO
- <u>B2C</u>: Scan QR Code
- Enter: **ECDEMO**

## **East Coast Seafood – Lobster Demo (Example only)**

KEEP FROZEN | COOK THOROUGHLY NET WT 140Z (396g)

- Scan the OR Code with your camera phone
- **Enter ECDEMO for the Lot Number**

Discover more at: www.eastcoastseafood.com