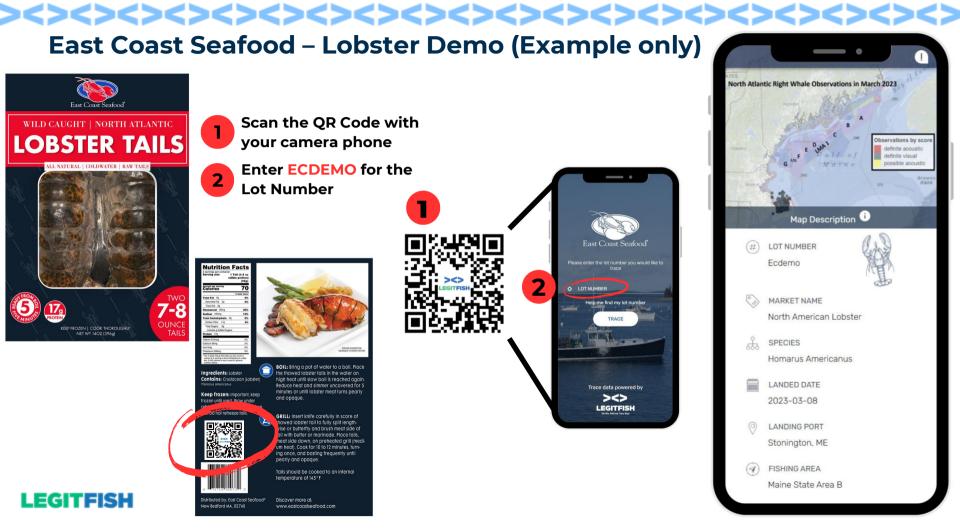

## East Coast Seafood – Lobster Demo (Example only)

><><><><><><><><><><><>

## SIMPLE DATA ACCESS

- B2B: Go to this website
  - https://ec01.legitfish.com/trace/
  - Enter production lot number ECDEMO
- <u>B2C</u>: Scan QR Code
- Enter: **ECDEMO**

## **East Coast Seafood – Lobster Demo (Example only)**

KEEP FROZEN | COOK THOROUGHLY NET WT 140Z (396g)

- Scan the OR Code with your camera phone
- **Enter ECDEMO for the Lot Number**

Discover more at: www.eastcoastseafood.com