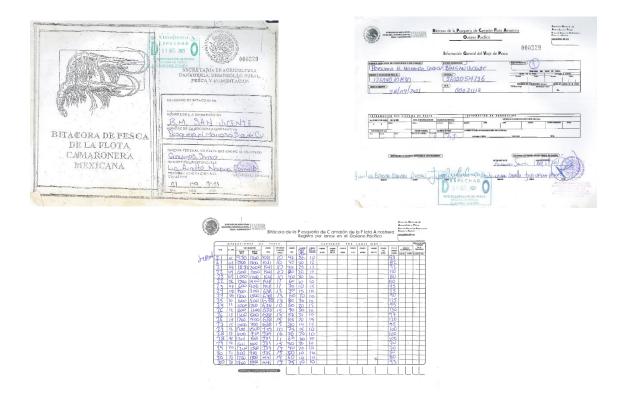

## **Progress Description:**

An operations manual was initially created for the onboard monitoring program for the brown shrimp fishery in the Gulf of California. This manual details all activities, requirements, objectives, and protocols for information collection. The onboard observer program started in the 2023-2024 season, monitoring two fishing trips and 52 fishing sets. Additionally, the compilation and recording of information from fishing trips (logbooks) have already begun. This information will serve as the fishery's dependent data.

3. Database of fishing operation information (logbooks)