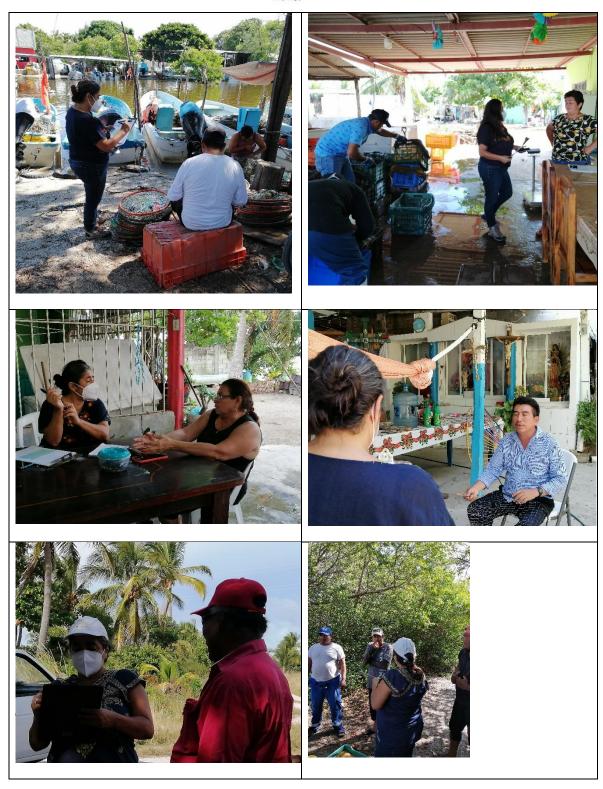

Some of the findings are presented as follows.

- The use of various common names has been observed, depending on the locality and sometimes on the same groups of fishermen, making the certainty of the information obtained difficult. For this reason, visual identification materials are being developed that will allow better communication with fishermen and improve fishermen's knowledge of the resource. Here are some images of the activities carried out.
- Female leadership is important in some of the fishing localities, as they are in charge of administrative matters, representing some of the most solid fishing groups.
- Fishing groups located in areas where the only economic activity is fishing tend to better respect official regulations and implement self-imposed actions in order to prevent over-exploitation.
- In localities where there are other more lucrative economic options, fishermen tend to do so instead of fishing for blue crab as long as this is possible.
- There is also confusion in the use of the names of fishing gear