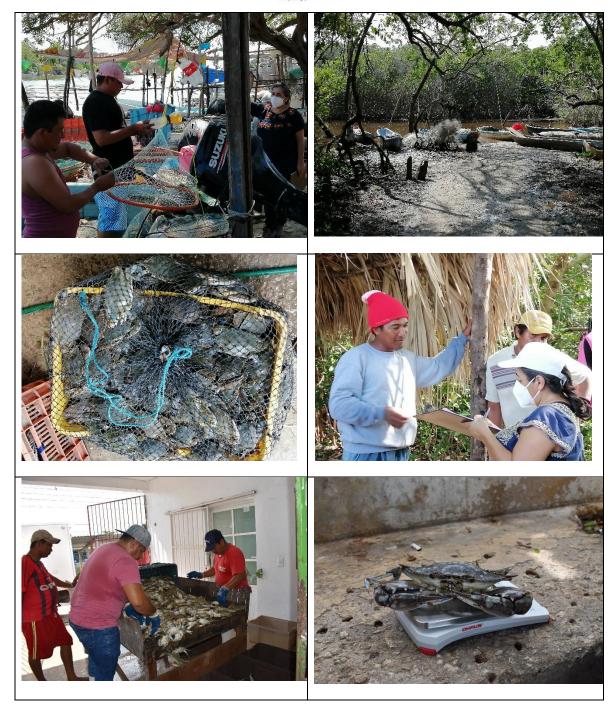

Some of the findings are presented as follows.

- The use of various common names has been observed, depending on the locality and sometimes on the same groups of fishermen, making the certainty of the information obtained difficult. For this reason, visual identification materials are being developed that will allow better communication with fishermen and improve fishermen's knowledge of the resource. Here are some images of the activities carried out.
- Female leadership is important in some of the fishing localities, as they are in charge of administrative matters, representing some of the most solid fishing groups.
- Fishing groups located in areas where the only economic activity is fishing tend to better respect official regulations and implement self-imposed actions in order to prevent over-exploitation.
- In localities where there are other more lucrative economic options, fishermen tend to do so instead of fishing for blue crab as long as this is possible.
- There is also confusion in the use of the names of fishing gear