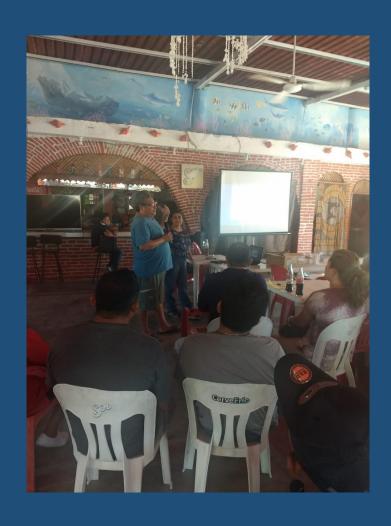

# Mexico, Yucatan Peninsula blue crab – dipnet/pot/trap FIP

Task 1.4. Disseminate the results generated by the Biological Monitoring Program to fishermen, cooperatives and permit owners.

Meeting with fishermen May 2019

### Participants

 23 participants from two fishing cooperatives of Isla Aguada

## The meeting...