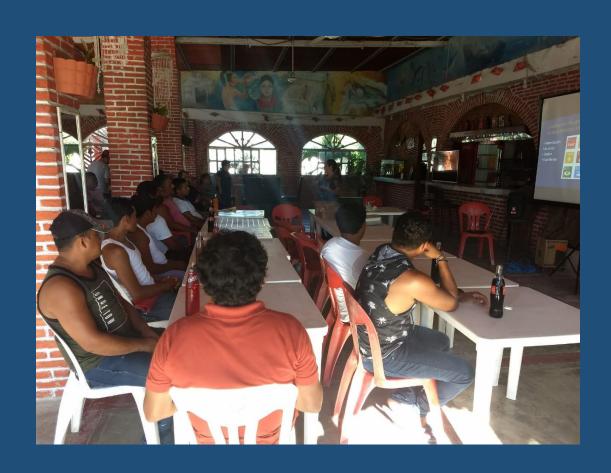

# Mexico, Yucatan Peninsula blue crab – dipnet/pot/trap FIP

Task 1.4. Disseminate the results generated by the Biological Monitoring Program to fishermen, cooperatives and permit owners.

Meeting with fishermen May 2019

### Participants

 23 participants from two fishing cooperatives of Isla Aguada

## The meeting...