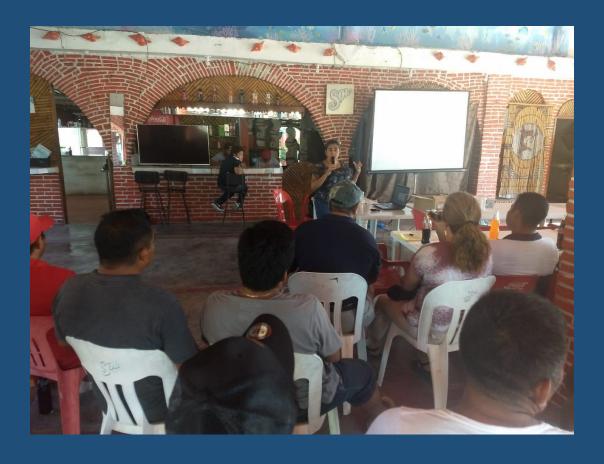

# Mexico, Yucatan Peninsula blue crab – dipnet/pot/trap FIP

Task 1.4. Disseminate the results generated by the Biological Monitoring Program to fishermen, cooperatives and permit owners.

Meeting with fishermen May 2019

### Participants

 23 participants from two fishing cooperatives of Isla Aguada

## The meeting...