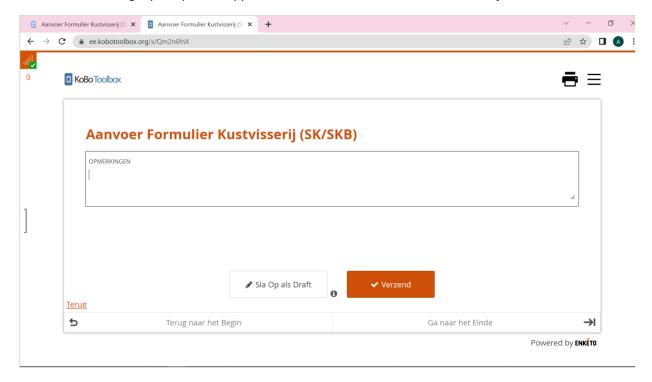

# C. Screenshots from web-based application for data entry

Login prompt that appears when a user wants to access the webform.

Final page of the webform with the options to save the form as a draft or submit it.