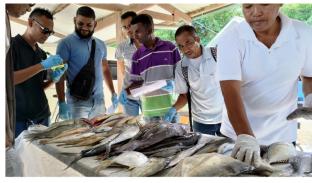

# D. Some pictures of the training

**Top left:** A group of participants identify and label fish during the fish identification exercise. **Middle left:** Mr. Tomas Willems checks if groups have identified the fish species correctly and discusses the characteristics and various names of each species.

**Bottom left**: Participants listen en watch attentively to one of the presentations.

**Right**: One of the participants holds up the new data collection forms and the cheat sheet bundle.