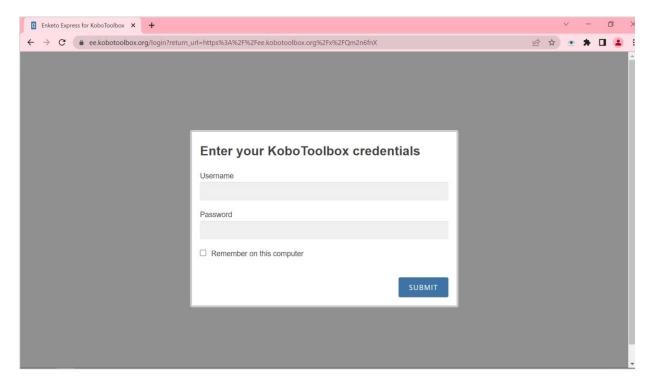

# C. Screenshots from web-based application for data entry

Login prompt that appears when a user wants to access the webform.

Final page of the webform with the options to save the form as a draft or submit it.