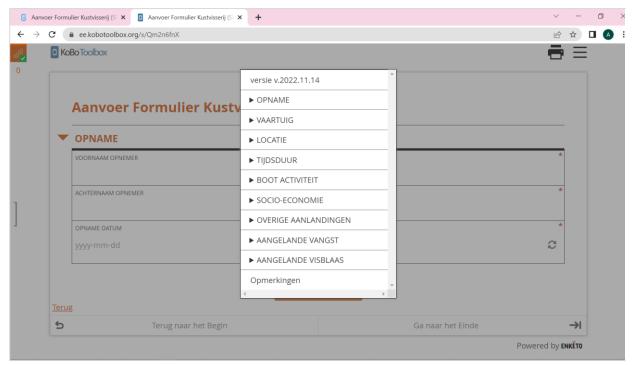

Menu showing an overview of all the sections in the webform. The menu can be used to navigate through the form.

Example of a filled in section in the webform.