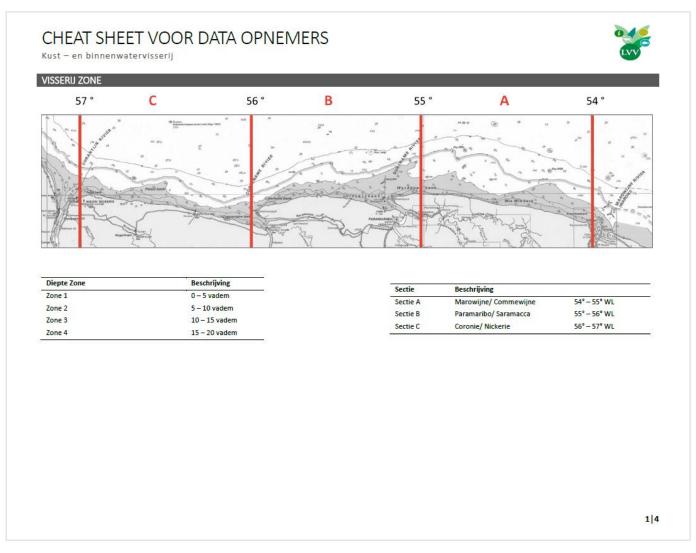

# B. Cheat-sheets to be used in conjunction with the forms

Cheat sheet describing the depth zones and sections that describe the coastal fishing zones.

Cheat sheet listing and illustrating the relevant fish processing types. Each processing type is tied to a unique 2 letter code.