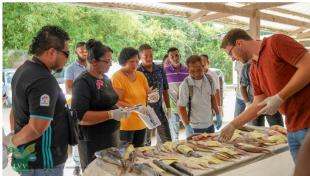

# D. Some pictures of the training

**Top left:** A group of participants identify and label fish during the fish identification exercise. **Middle left:** Mr. Tomas Willems checks if groups have identified the fish species correctly and discusses the characteristics and various names of each species.