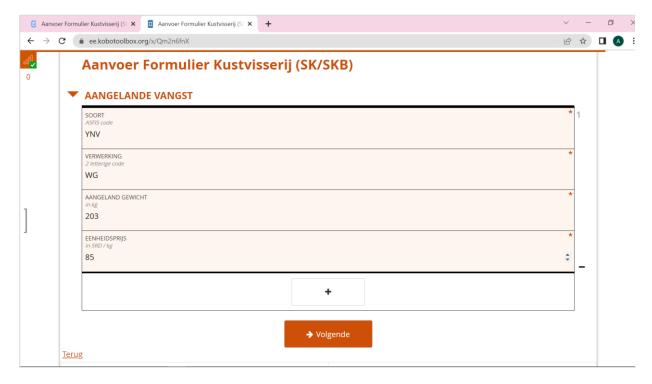

Menu showing an overview of all the sections in the webform. The menu can be used to navigate through the form.

Example of a filled in section in the webform.