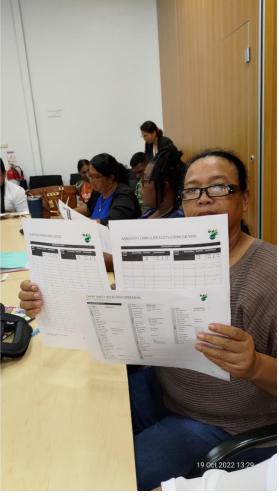

**Bottom left**: Participants listen en watch attentively to one of the presentations.

**Right**: One of the participants holds up the new data collection forms and the cheat sheet bundle.