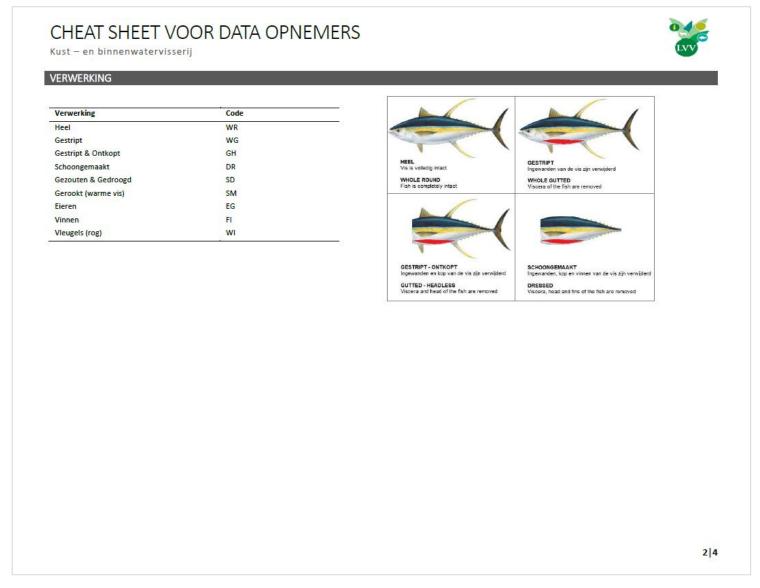

# B. Cheat-sheets to be used in conjunction with the forms

Cheat sheet describing the depth zones and sections that describe the coastal fishing zones.

Cheat sheet listing and illustrating the relevant fish processing types. Each processing type is tied to a unique 2 letter code.