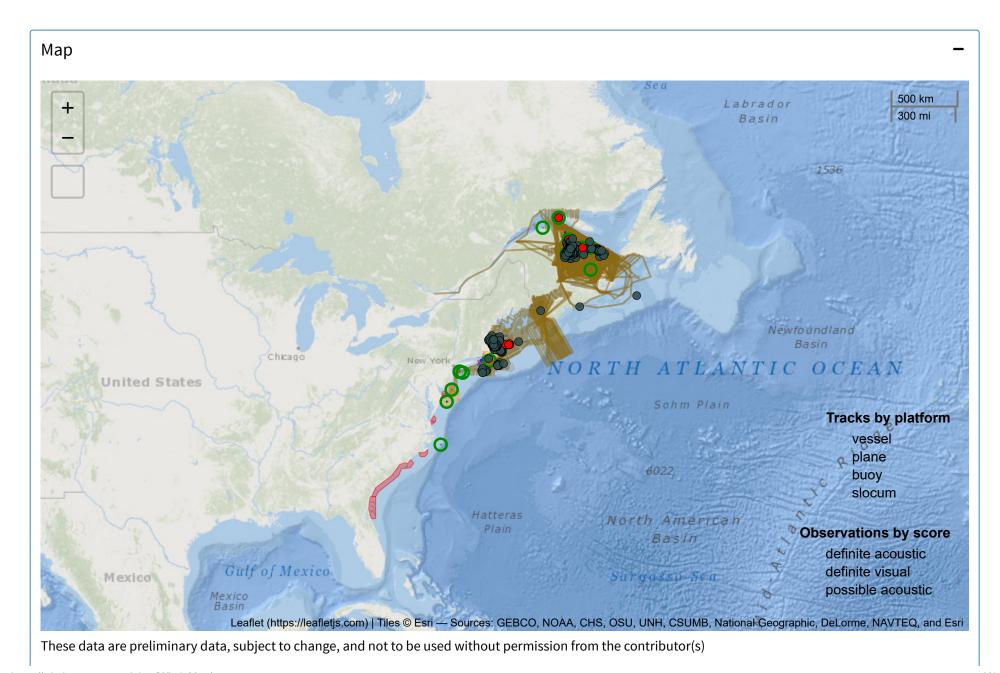

## Show unverified data:

Enter password

Currently viewing:

Species: right

Number of definite sighting events: 974

Number of whales sighted (includes duplicates): 1501

Number of possible sighting events: 0 Number of whales possibly sighted: 0

Number of definite detections: 104 Number of possible detections: 37 Earliest observation: 2021-04-06 Most recent observation: 2021-06-30 Most recent position: 47.7833, -64.0333

Status:

| Platform                                                                                                                           | Last processed<br>[UTC] |
|------------------------------------------------------------------------------------------------------------------------------------|-------------------------|
| WHOI acoustic detections (http://dcs.whoi.edu/)                                                                                    | 2022-03-07 19:30:27     |
| Southeast US aerial surveys (https://mission.cmaquarium.org/research-institute/right-whale-research/)                              | 2022-03-07 19:01:00     |
| New England Aquarium SNE vessel survey sightings/tracks (https://www.andersoncabotcenterforoceanlife.org/rightwhales/rightwhales/) | 2022-03-06 02:15:21     |
| NOAA NEFSC aerial survey sightings/tracks (https://www.nefsc.noaa.gov/psb/surveys/NARWSS.html)                                     | 2022-03-06 00:30:33     |
| New England Aquarium aerial survey sightings/tracks (https://www.andersoncabotcenterforoceanlife.org/rightwhales/rightwhales/)     | 2022-03-01 21:30:26     |
| Center for Coastal Studies aerial surveys (https://coastalstudies.org/)                                                            | 2022-01-16 21:46:27     |