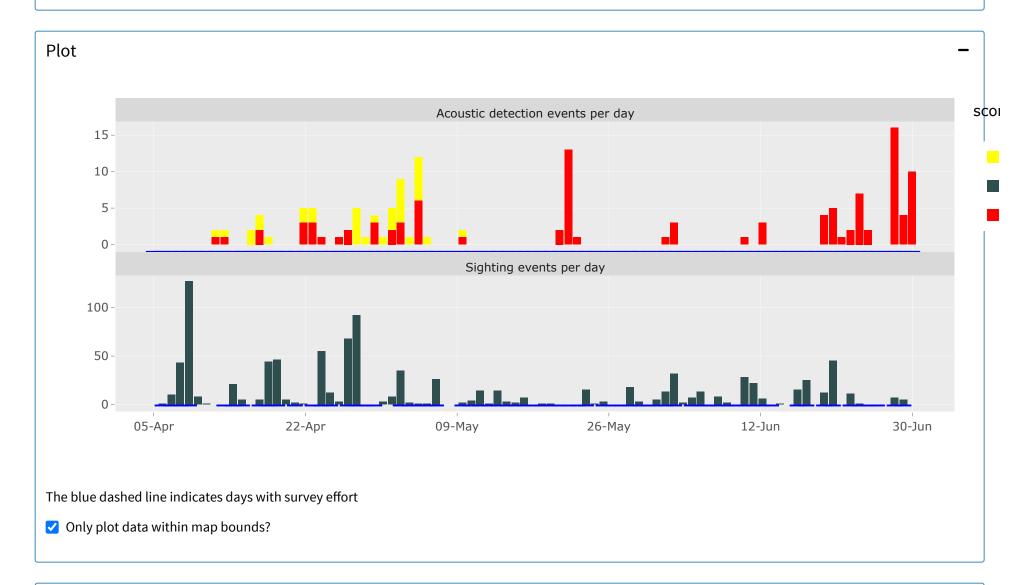

## Show unverified data:

Enter password

Currently viewing:

Species: right

Number of definite sighting events: 974

Number of whales sighted (includes duplicates): 1501

Number of possible sighting events: 0 Number of whales possibly sighted: 0

Number of definite detections: 104 Number of possible detections: 37 Earliest observation: 2021-04-06 Most recent observation: 2021-06-30 Most recent position: 47.7833, -64.0333

Status:

| Platform                                                                                                                           | Last processed<br>[UTC] |
|------------------------------------------------------------------------------------------------------------------------------------|-------------------------|
| WHOI acoustic detections (http://dcs.whoi.edu/)                                                                                    | 2022-03-07 19:30:27     |
| Southeast US aerial surveys (https://mission.cmaquarium.org/research-institute/right-whale-research/)                              | 2022-03-07 19:01:00     |
| New England Aquarium SNE vessel survey sightings/tracks (https://www.andersoncabotcenterforoceanlife.org/rightwhales/rightwhales/) | 2022-03-06 02:15:21     |
| NOAA NEFSC aerial survey sightings/tracks (https://www.nefsc.noaa.gov/psb/surveys/NARWSS.html)                                     | 2022-03-06 00:30:33     |
| New England Aquarium aerial survey sightings/tracks (https://www.andersoncabotcenterforoceanlife.org/rightwhales/rightwhales/)     | 2022-03-01 21:30:26     |
| Center for Coastal Studies aerial surveys (https://coastalstudies.org/)                                                            | 2022-01-16 21:46:27     |