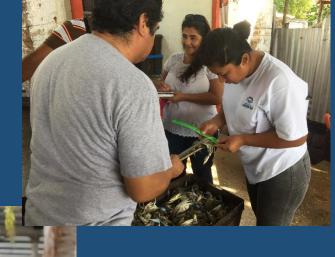

## Sample Selection

- From the total received by the randomly selected fishing boats, a sample is selected from which the following is recorded:
- Total kilos of blue crabs
- Total kilos of big blue crabs
- The size of each blue crab is measured according to the protocol established in NOM-039-PESC-2003 and it is determined if they are males, mature females or immature females.