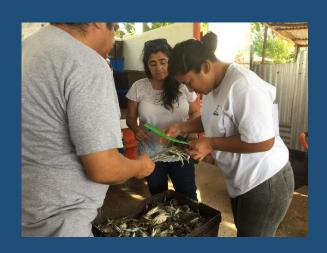

## Sample Selection

- From the total received by the randomly selected fishing boats, a sample is selected from which the following is recorded:
- Total kilos of blue crabs
- Total kilos of big blue crabs
- The size of each blue crab is measured according to the protocol established in NOM-039-PESC-2003 and it is determined if they are males, mature females or immature females.