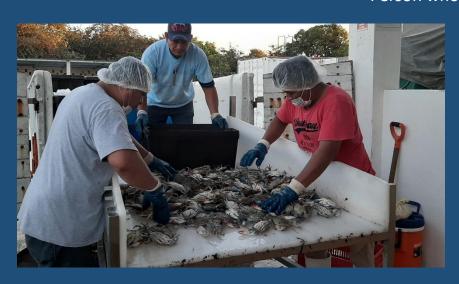

## PESMAR Receiving Center

# Pesmar Facilities. Processing Plant

During the morning the blue crab is received alive in the Reception Centers. It is verified that the blue crabs received are above the minimum legal size and that there are not bearing eggs females or that some blue crabs have evidence of being shaved.