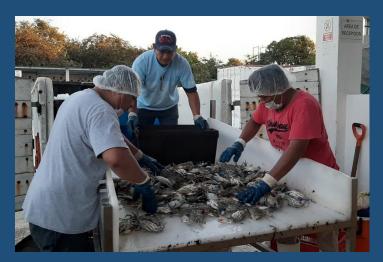

## **Reception Process**

At dawn fishermen move to the fishing grounds to set traps to catch the blue crab. Some fishermen remain in the fishing grounds until it is time to check the traps, other fishermen leave them several hours and return to the beach to return back to get their traps in a couple of hours.

During the morning the blue crab is received alive in the Reception Centers. It is verified that the blue crabs received are above the minimum legal size and that there are not bearing eggs females or that some blue crabs have evidence of being shaved.

## PESMAR Receiving Center